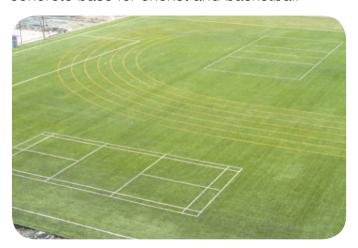

## The Kalyani School

Pune, Maharashtra, India

Full design, manufacture and installation of a multi-sports facility with tufted line markings for football, volleyball and badminton along with a 6-lane running track, cricket wicket and basketball.

**Base:** Crushed rock base for football, volleyball, badminton and running tracks and plain cement concrete base for cricket and basketball

The Kalyani School, constantly rated as amongst the top 5 schools in India over the last ten years, envisioned to provide its students a harmonious and stimulating learning environment that would inspire them to bring out their best, both in the classroom and on the play field. The management realized the need of a dedicated sports facility that would stimulate L.I.F.E. – "learning in fun environment" and be the life space of the school, also providing the children a controlled and safe environment to explore, learn, develop and grow.