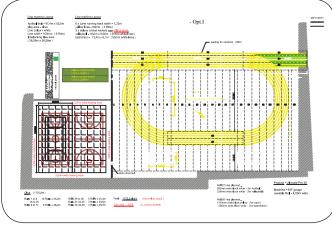

The challenge to transform a muddy and uneven playground into a secure and world-class environment was successfully met by team Altius, in conjunction with the school management, right from the conception stage itself. Our CAD team helped the client envisage the final picture of the finished facility; our project team assisted in supervision of a correctly engineered field and the final installation was yet another jewel in the school's crown, high not just in performance, but warranty as well.