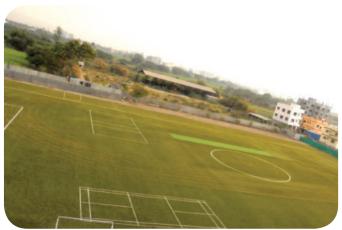

## The Kalyani School

Pune, Maharashtra, India

Full design, manufacture and installation of a multi-sports facility with tufted line markings for football, volleyball and badminton along with a 6-lane running track, cricket wicket and basketball.

The challenge to transform a muddy and uneven playground into a secure and world-class environment was successfully met by team Altius, in conjunction with the school management, right from the conception stage itself. Our CAD team helped the client envisage the final picture of the finished facility; our project team assisted in supervision of a correctly engineered field and the final installation was yet another jewel in the school's crown, high not just in performance, but warranty as well.